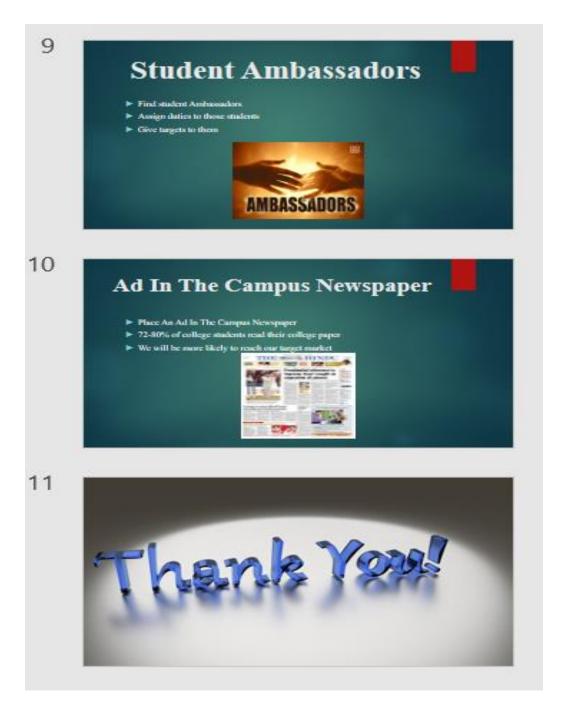

After that we can appoint the college ambassadors which we can give target t them.

After the presentation, they loved my presentation and way of my presentation. After that give me a new work about the "what work we can assign to the college ambassador".

In that work, I had to do research on the college ambassador duties. And made a presentation on that.

Figure: 2 Ambassador Duties

That is another presentation about the ambassador duties:

I that presentation I showed about to assign student college ambassadors, promote on social media, personally by the messages, emails, direct calls, giving offers, promo codes, video making, maintain buzz, etc.

After the last presentation, my next presentation is about the ambassador duties.

College ambassador firstly go for the social media, which is the very important. And conduct the online competition. Which one will win that competition so give them some extra points. Email marketing, mobile marketing, content marketing etc.