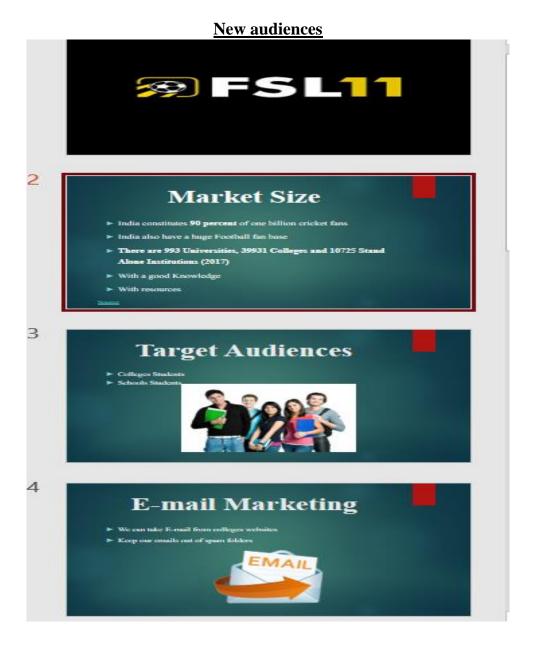

There is some presentation which I present:

Figure: 1 Targeting the college students

In this presentation they asked me to target a new customer base, so I targeted the college students for our new customer base.

Firstly, I search about good & big market customer base. And I found one a big and good costumer segment (college students). I checked roughly about numbers of the college students, and my plan was gone for direct e mail to the students which we could direct contact students. Clubs & committees are the very important part of the each and every colleges, most of the students are the part of the clubs & committees, so targeting the clubs & committees will be a good deal. My other plan was going for the social media, because today's youngsters are very used to about the social media. After that, videos are very important to attract students and post in the social media platform. Campus newspapers is also good for the advertising.