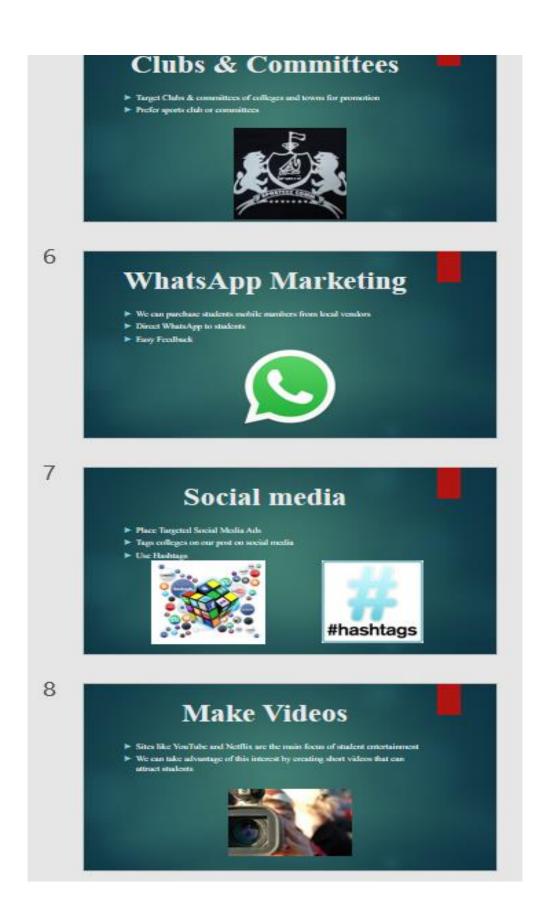

Firstly, I search about good & big market customer base. And I found one a big and good costumer segment (college students). I checked roughly about numbers of the college students, and my plan was gone for direct e mail to the students which we could direct contact students. Clubs & committees are the very important part of the each and every colleges, most of the students are the part of the clubs & committees, so targeting the clubs & committees will be a good deal. My other plan was going for the social media, because today's youngsters are very used to about the social media. After that, videos are very important to attract students and post in the social media platform. Campus newspapers is also good for the advertising.

After the last presentation, my next presentation is about the ambassador duties.

College ambassador firstly go for the social media, which is the very important. And conduct the online competition. Which one will win that competition so give them some extra points. Email marketing, mobile marketing, content marketing etc.