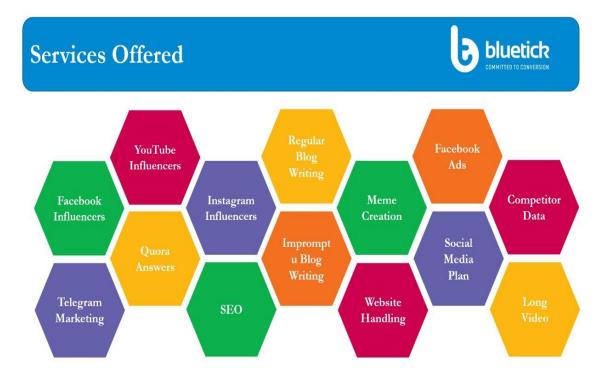

**BlueTick:** BrainyBucks PVT Ltd. are going to start digital marketing agency, which is in the under process. As we know we are living in internet era, in modern era, we need to be work online for our growth. That's why BrainyBucks PVT Ltd are going to launch their branding agency naming BlueTick.

They will provide their service on these platforms:

- Facebook
- Telegram
- YouTube
- Quora
- Instagram
- SEO
- Regular Blog Writing
- Imprompt u Blog Writing
- Meme Creation
- Website Handling
- Facebook Ads
- Social Media Ads
- Competitors Data
- Long Videos