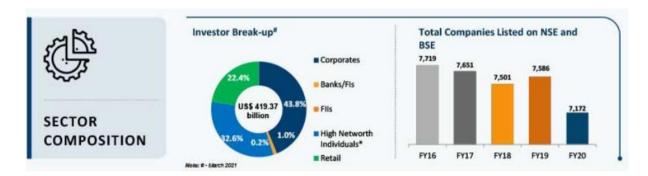

### **About the Sector**

India has a diversified financial sector undergoing rapid expansion, both in terms of strong growth of existing financial services firms and new entities entering the market. The sector comprises commercial banks, insurance companies, non-banking financial companies, cooperatives, pension funds, mutual funds and other smaller financial entities.

As of January 2021, AUM managed by the mutual funds industry stood at Rs. 32.29 lakh crore (US\$ 438.27 billion). Inflow in India's mutual fund schemes via the Systematic Investment Plan (SIP) route reached Rs. 82,453 crore (US\$ 11.70 billion) in 2019. Equity mutual funds registered a net inflow of Rs. 8.04 trillion (US\$ 114.06 billion) by end of December 2019.

Fund raising from the equity market grew by 116% to Rs. 1.78 lakh crore in Initial public offering (IPOs), Offer for Sale (OFS) and other market issuances in 2020. In FY20, the number of listed companies on the NSE and the BSE were 1,795 and 5,377, respectively.

India is expected to be the fourth largest private wealth market globally by 2028. It is today one of the most vibrant global economies on the back of robust banking and insurance sectors. The relaxation of foreign investment rules has received a positive response from the insurance sector, with many companies announcing plans to increase their stakes in joint ventures with Indian companies.