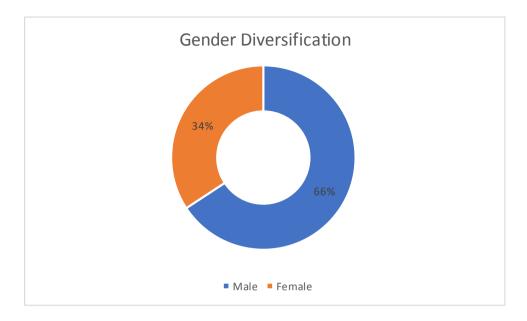

#### **ANALYSIS:**

In the targeted market, 34% were females and rest 66% were males. The research tried to cover both the gender equally to know the interest of both the genders in the investment sector. according to stock depository data on the number of investment accounts, out of 1.36 billion of population in India, only 3.7 per cent of people invest in the equities. India is yet to tap and unlock the potential of equity market.

Of the people who were interested in attending the webinar, 30 per cent were females and rest 15 were males. Though, this per cent of females is still high when we compare it with the conventional per cent of females involved in capital markets. The main rreason is lack of knowledge, trust, and confidence.

By the percentage of interested candidates it can be interpreted that very less females are involved and ingterested in the capital market. To the surprise, this percentage is more than twice the actual percentage of females actually involved in the capital markets.

As per Times of India, only 12.7% women are in the equity market in india. The main reason could be knowledge, confidence and family constraints.

A solution for this could be equity advisory. Wherein, advisors can handle the portfolios of the clients by handling issues like risk, funds and other concerns. This means lack of knowledge and risk should no more be a factor of not invewsting.