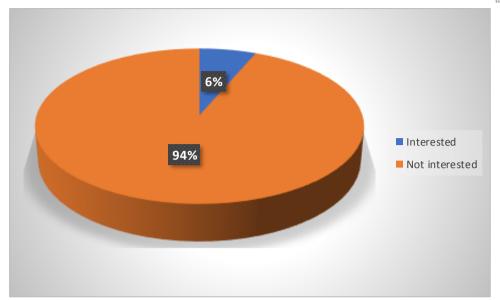

After personally connecting with the cliens to inform about the product of phillipcapital(Equity Advisory) only 6% people were actually interested in attendin the webinr. The main reason that thy stated varied differentially. Some stated reason as: risk and some stated time and other factors. While many were not financially literate, they were afraid of investing in the market.

#### **Conclusions**

It can be concluded that here is still a lot of scope in capital market. As per the business standard, only 2.7% of the population is there in the equity market. This means that there are still a lot of potential mafrkt and clients to tap.