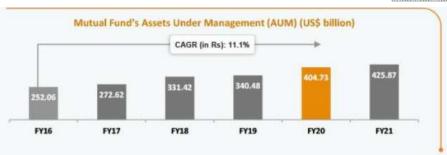

As of January 2021, AUM managed by the mutual funds industry stood at Rs. 32.29 lakh crore (US\$ 438.27 billion). Inflow in India's mutual fund schemes via the Systematic Investment Plan (SIP) route reached Rs. 82,453 crore (US\$ 11.70 billion) in 2019. Equity mutual funds registered a net inflow of Rs. 8.04 trillion (US\$ 114.06 billion) by end of December 2019.

Over the coming quarters, there could be a series of joint venture deals between global insurance giants and local players.

The Association of Mutual Funds in India (AMFI) is targeting nearly five-fold growth in AUM to Rs. 95 lakh crore (US\$ 1.47 trillion) and more than three times growth in investor accounts to 130 million by 2025.