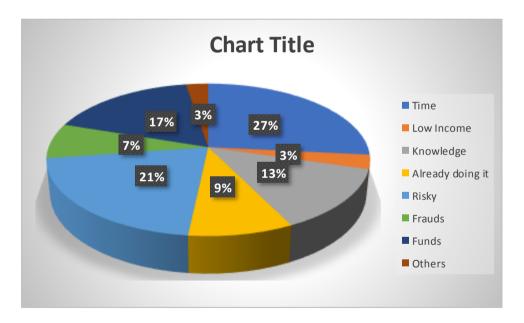

After personally connecting with the cliens to inform about the product of phillipcapital(Equity Advisory) only 6% people were actually interested in attendin the webinr. The main reason that thy stated varied differentially. Some stated reason as: risk and some stated time and other factors. While many were not financially literate, they were afraid of investing in the market.

As we can compare and analyse from gthe data, 26% people stated the reason time as their factor for not attending the webinar or for not investing, 21% thought the equity markt is risky and they are afraid that they might their hard earned money.

Others included factors like family not allowing, the don't want to earn money and so on.

Though this high concern for frauds completely represents that people still don't trust the capital markets. The main reason is the current and previous stakeholders you indulged in greedy activities to manipulate the market and excel their profits.