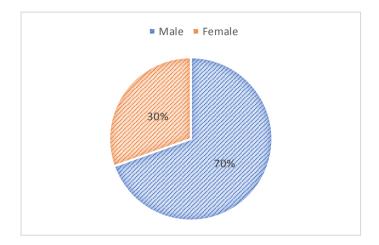

#### **ANALYSIS:**

In the targeted market, 34% were females and rest 66% were males. The research tried to cover both the gender equally to know the interest of both the genders in the investment sector. according to stock depository data on the number of investment accounts, out of 1.36 billion of population in India, only 3.7 per cent of people invest in the equities. India is yet to tap and unlock the potential of equity market.

Of the people who were interested in attending the webinar, 30 per cent were females and rest 15 were males. Though, this per cent of females is still high when we compare it with the conventional per cent of females involved in capital markets. The main rreason is lack of knowledge, trust, and confidence.